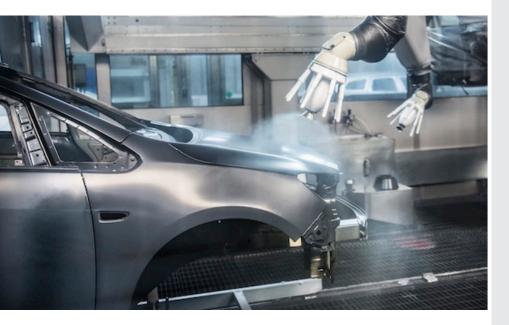

## PURGE SOLVENTS CUSTOM TAILORED TO FIT YOUR SYSTEM

Chemical Solvents, Inc., provides Purge Solvents designed for 1K, 2K, Hi Solids and H2O based paint systems. They are custom tailored to fit your system. They are built to accommodate your permit requirements.

## **FEATURES:**

Adjusted to meet HAP's and VOC needs with minimal waste through solvent recovery.

Purge Solvents provide maximum solvency for increased efficiency and optimization of your solvent system.

Provide reliable and consistent color changes and provide reduced chemical cost per piece.